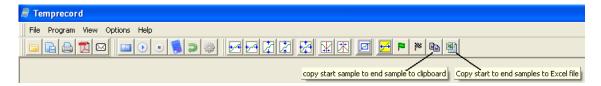

## **One Touch Exporting to Excel**

Logger data files are saved as \*.tr files. Export to Excel and save as \*.xls or \*.csv files

All buttons on Toolbar will show a hint if the cursor is placed on them as per above.

## Copy and paste to clipboard by selecting:

- a. All samples (yellow button with horizontal arrow), or
- b. **Start and End samples** select by placing cursor and clicking on chosen start sample on graph then click "set start sample" button (green flag) on toolbar. For end sample click on the end sample on the graph, then the "set end sample" (chequered flag) button on tool bar.

With one button copy and paste all samples or only selected samples to clipboard and paste to a document of your choosing, or export directly to excel with the "Excel" button which will automatically open Excel software and paste the data to a spreadsheet.